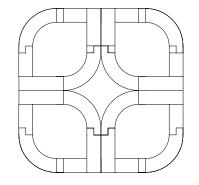

## **HYPERION / MODULAR TZALAM OCTAHEDRON**

EC\_LE\_CECP\_HYP\_TZ\_17

Hyperion is conformed by eight handcrafted modules, each fabricated from a single CNC cut solid tzalam wood piece. The union of the pieces is based on the geometry of the octahedron.

The assembly of the pieces, the polishing and the final finish in natural oil are carried out manually.

DESIGNER Pedro Cerisola

YEAR **2017** 

EDITION One of a kind

DIMENSIONS Ø 65 cm / Ø 25.6 in

MATERIAL Tzalam