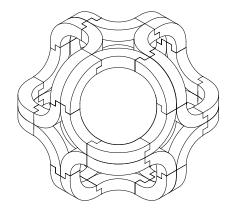

## **HYPERION / MODULAR TZALAM OCTAHEDRON**

EC\_LE\_CECP\_HYP\_TZ\_17

Hyperion is conformed by eight handcrafted modules, each fabricated from a single CNC cut solid tzalam wood piece. The union of the pieces is based on the geometry of the octahedron.

The assembly of the pieces, the polishing and the final finish in natural oil are carried out manually.

DESIGNER Pedro Cerisola

YEAR **2017** 

EDITION One of a kind

DIMENSIONS Ø 65 cm / Ø 25.6 in

MATERIAL Tzalam