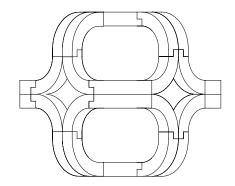

## **HYPERION / MODULAR TZALAM OCTAHEDRON**

EC\_LE\_CECP\_HYP\_TZ\_17

Hyperion is conformed by eight handcrafted modules, each fabricated from a single CNC cut solid tzalam wood piece. The union of the pieces is based on the geometry of the octahedron.

The assembly of the pieces, the polishing and the final finish in natural oil are carried out manually.

DESIGNER Pedro Cerisola

YEAR **2017** 

EDITION One of a kind

DIMENSIONS Ø 65 cm / Ø 25.6 in

MATERIAL Tzalam